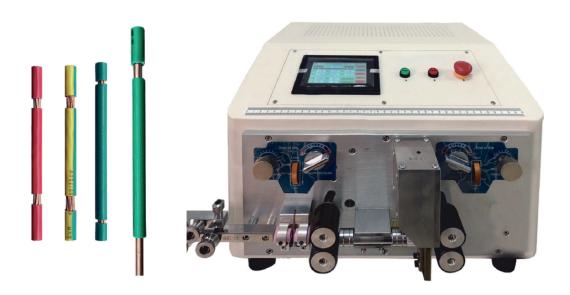

## Automatic 16mm<sup>2</sup> Battery Cable Cutting and Stripping Machine

## **Features**

- The most cost-effective model in the same class Heavy-duty battery cable up to 5 AWG
- $\cdot\,$  Robust cutter head, powerful cable feeding and pulling

## **Technical Data**

Function Single wire, Wire measuring, Cut into length, Full stripping, Partial stripping, Wire run-out sensor, Length correction, Thermal transfer printer

Conductor cross-sections0.1 - 16 mm²Cutting length accuracy0.002 x LCutting length ( L )0.1 - 999999 mmData library100 programs

Stripping length Front ( right ) side: 50 mm [ Full stripping ]

Rear ( left ) side: 30 mm [ Full stripping ]

**Production rate** 2000 pcs/h by 100mm wire length

**Display** 4.3" color touchscreen, English / Chinese [other languages on request]