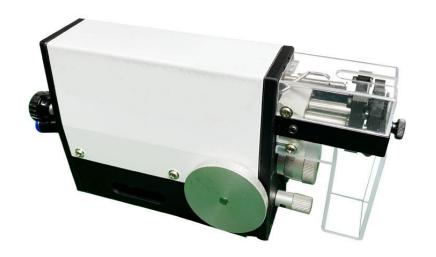

| Model                     | S05 Pneumatic Wire Stripping Machine                                                                                  |
|---------------------------|-----------------------------------------------------------------------------------------------------------------------|
| Function                  | Full stripping, partial stripping, cut diameter, strip position, pull-off length                                      |
| Raw material              | PVC, Teflon, Silicone, Low halogen, Fiber glass, e tc                                                                 |
| Conductor cross-se ctions | 0.03 - 2.08 mm <sup>2</sup> [ AWG 32 - 14 ]                                                                           |
| Wire diameter             | Max 3.2 mm                                                                                                            |
| Stripping length          | 1 - 20 mm                                                                                                             |
| Full strip increment      | 0.5 mm                                                                                                                |
| Partial strip increm      | 2 mm                                                                                                                  |
| Cycle time                | 0.4 S                                                                                                                 |
| OEM                       | Yes                                                                                                                   |
| Air supply                | 0.55 - 0.8 MPa ( clean and dry air )                                                                                  |
| Dimensions                | L 265 x W 70 x H 135 mm                                                                                               |
| Weight                    | 2 KG                                                                                                                  |
| CE-Conformity             | Complies with CE equipment guidelines relative to mechanical and electrical safety and electromagnetic compatibility. |