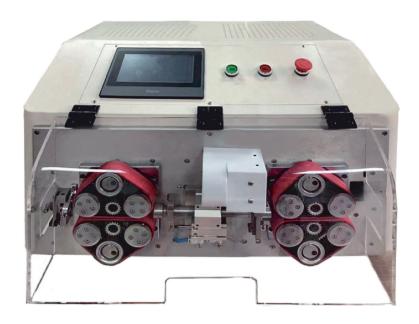

## IE-CS07

## Servo Motorized Belt Feed 14mm O.D Multicore Cable Cut & Strip Machine

## **Features**

Servo motorized Cutter head. Rollers open and close simultaneously Uniform center points of rollers, guides, and cutter blades Roller distance and pressure all programmable via touchscreen