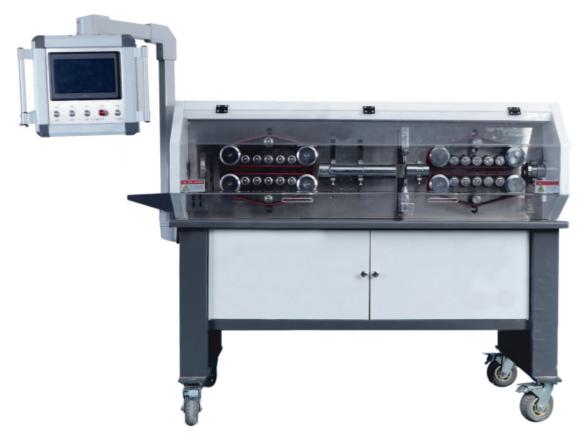

## 300SQ Heavy Cable Cutting and Stripping Machine

## **Features**

 $\cdot \;$  Super powerful equipment for processing heavy-duty cable up to  $300 mm^2$ 

## **Technical Data**

Function Single wire, Multicore cable, Wire measuring, Cut into length, Full stripping, Partial stripping, Cut depth, Cut speed, Feed speed, Run-out sensor, Length correction, Safety door sensor