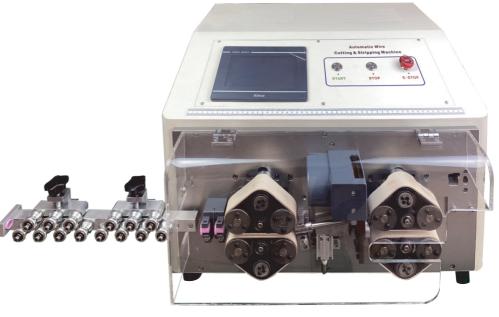

## Belt Feed Automatic 8mm Multicore Cable Cut and Strip Machine

## **F**eatures

- · Excellent price to performance ratio
- · High-quality belt feeding system
- · High performance on processing multicore cable

| Technical Data                                                                                                                                                                                               |                                                  |
|--------------------------------------------------------------------------------------------------------------------------------------------------------------------------------------------------------------|--------------------------------------------------|
| Function Single wire, Round multicore cable, Wire measuring, Cut into length, Full stripping, Partial stripping, Mid-stripping, Wire lack sensor, Length correction, Thermal transfer printer, Program names |                                                  |
| Raw material PVC, Teflon, Silicone, Low halogen, Fiberglass, etc                                                                                                                                             | / Cable size 2 - 10 mm O.D.                      |
| <b>C</b> utting length ( <b>L</b> ) 0.1 - 999999 mm                                                                                                                                                          | / <b>C</b> utting length accuracy 0.002 x L      |
| Outer jacket stripping length Leading ( right ) side: 250 mm  Trailing ( left ) side: 60 mm                                                                                                                  |                                                  |
| Inner core stripping length 30 mm at dual-ends                                                                                                                                                               |                                                  |
| <b>Production rate</b> 1500 pcs/h by 100mm wire length [ multi-layer stripping ]                                                                                                                             |                                                  |
| Compatible peripherals Cable dereeler, robot arm, conveyor belt                                                                                                                                              |                                                  |
| <b>Power supply</b> AC 110V - 220V $\pm$ 10%, 50 / 60 Hz                                                                                                                                                     | / Air supply 0.4 - 0.7 MPa ( clean and dry air ) |
| <b>D</b> imensions L 650 x W 560 x H 450 mm                                                                                                                                                                  | / <b>W</b> eight 75KG                            |