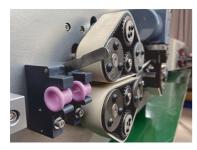

## **F**eatures

- · Excellent price to performance ratio
- · High-quality belt feeding system
- · High performance on processing multicore cable

| Technical Data                                                                                                                                                                                               |                                                  |
|--------------------------------------------------------------------------------------------------------------------------------------------------------------------------------------------------------------|--------------------------------------------------|
| Function Single wire, Round multicore cable, Wire measuring, Cut into length, Full stripping, Partial stripping, Mid-stripping, Wire lack sensor, Length correction, Thermal transfer printer, Program names |                                                  |
| Raw material PVC, Teflon, Silicone, Low halogen, Fiberglass, etc                                                                                                                                             | / Cable size 2 - 10 mm O.D.                      |
| <b>C</b> utting length ( <b>L</b> ) 0.1 - 999999 mm                                                                                                                                                          | / <b>C</b> utting length accuracy 0.002 x L      |
| Outer jacket stripping length Leading ( right ) side: 250 mm  Trailing ( left ) side: 60 mm                                                                                                                  |                                                  |
| Inner core stripping length 30 mm at dual-ends                                                                                                                                                               |                                                  |
| <b>Production rate</b> 1500 pcs/h by 100mm wire length [ multi-layer stripping ]                                                                                                                             |                                                  |
| Compatible peripherals Cable dereeler, robot arm, conveyor belt                                                                                                                                              |                                                  |
| <b>Power supply</b> AC 110V - 220V $\pm$ 10%, 50 / 60 Hz                                                                                                                                                     | / Air supply 0.4 - 0.7 MPa ( clean and dry air ) |
| <b>D</b> imensions L 650 x W 560 x H 450 mm                                                                                                                                                                  | / <b>W</b> eight 75KG                            |