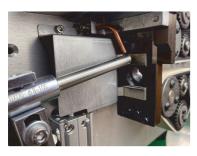

## **F**eatures

- · Excellent price to performance ratio
- · High-quality belt feeding system
- · High performance on processing multicore cable

| Technical Data                                                                                                                                                                                               |                                                  |
|--------------------------------------------------------------------------------------------------------------------------------------------------------------------------------------------------------------|--------------------------------------------------|
| Function Single wire, Round multicore cable, Wire measuring, Cut into length, Full stripping, Partial stripping, Mid-stripping, Wire lack sensor, Length correction, Thermal transfer printer, Program names |                                                  |
| Raw material PVC, Teflon, Silicone, Low halogen, Fiberglass, etc                                                                                                                                             | / Cable size 2 - 10 mm O.D.                      |
| <b>C</b> utting length ( <b>L</b> ) 0.1 - 999999 mm                                                                                                                                                          | / <b>C</b> utting length accuracy 0.002 x L      |
| Outer jacket stripping length Leading ( right ) side: 250 mm  Trailing ( left ) side: 60 mm                                                                                                                  |                                                  |
| Inner core stripping length 30 mm at dual-ends                                                                                                                                                               |                                                  |
| <b>Production rate</b> 1500 pcs/h by 100mm wire length [ multi-layer stripping ]                                                                                                                             |                                                  |
| Compatible peripherals Cable dereeler, robot arm, conveyor belt                                                                                                                                              |                                                  |
| <b>Power supply</b> AC 110V - 220V $\pm$ 10%, 50 / 60 Hz                                                                                                                                                     | / Air supply 0.4 - 0.7 MPa ( clean and dry air ) |
| <b>D</b> imensions L 650 x W 560 x H 450 mm                                                                                                                                                                  | / <b>W</b> eight 75KG                            |