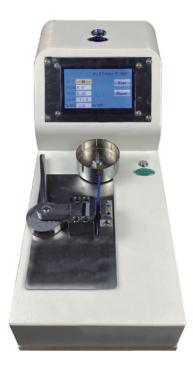

## IE-Q50 / Q100 / Q300

Benchtop Motorized Wire Crimp Pull Force Tester

## **Features**

Stable pulling and a precise measurement range up to 3000N

Both destructive and non-destructive test

Testing values are all programmable and pre-settable Switch test unit between KG.F and Newton ty one touch

## **Technical Data**

- Function Pulling speed, destructive test, non-destructive test
- Measuring range 500 N / 1000 N / 3000 N
- Pulling speed 10 400 mm/min
- Display Touchscreen, English / Chinese [ other languages on request ]
- Power supply ~ AC 110V 220 V  $\pm$  10%, 50 / 60 Hz ~
- Dimensions L 430 x W 180 x H 210 mm
- Weight 10 KG-25KG