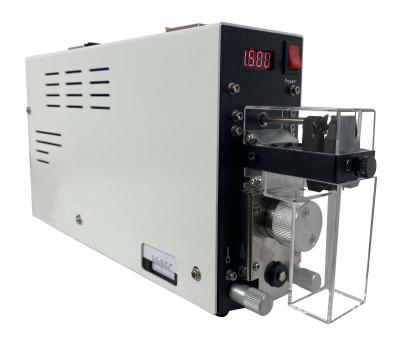

| Model                        | S05E Electric Wire and Cable Stripping Machine                                                                        |
|------------------------------|-----------------------------------------------------------------------------------------------------------------------|
| Function                     | Full stripping, partial stripping, cut diameter, strip po sition, pull-off length                                     |
| Raw material                 | PVC, Teflon, Silicone, Low halogen, Fiberglass, etc                                                                   |
| Conductor cross-<br>sections | 0.03 - 4 mm <sup>2</sup> [ AWG 32 - 11 ]                                                                              |
| Wire diameter                | 4 mm                                                                                                                  |
| Stripping length             | 1 - 20 mm                                                                                                             |
| Diameter increme nt          | 0.01 mm                                                                                                               |
| Cycle time                   | 0.3 S                                                                                                                 |
| OEM                          | Yes                                                                                                                   |
| Power supply                 | AC 220V, 50/60Hz [ 110V on request ]                                                                                  |
| Dimensions                   | L 380 x W 85 x H 188 mm                                                                                               |
| Weight                       | 4.5 KG                                                                                                                |
| CE-Conformity                | Complies with CE equipment guidelines relative to mechanical and electrical safety and electromagnetic compatibility. |