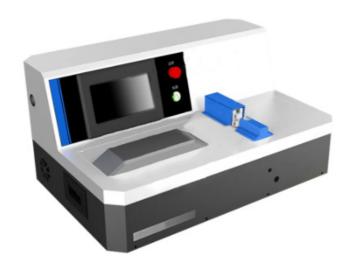

## **IE-TS203**

## **Ultrasonic Wire Welding Machine**

- Compact design, space-saving
- Servo-motorized system, highly automatic
- Touch screen, user-friendly interface, simple operation
- Fully programmable, fast switch conductor cross-section and width

| IE-TS203 Ultrasonic Wire Welding Machine         |
|--------------------------------------------------|
| 20 kHz                                           |
| 3000 W                                           |
| 2 ~ 20 mm², copper & aluminum                    |
| 7" color touch screen                            |
| approx 0.7 seconds, depends on wire sizes        |
| 100,000 times welding                            |
| AC 220V ± 10%, 50 / 60 Hz                        |
| 0.3 - 0.6 MPa ( clean and dry air )              |
| L 640 x W 420 x H 300 mm                         |
| 55 kg                                            |
| Complies with CE equipment guidelines relative   |
| to mechanical and electrical safety and electro- |
| magnetic compatibility.                          |
|                                                  |