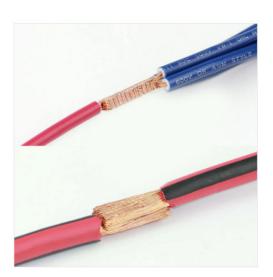

## **Ultrasonic Wire Welding Machine**

- Compact design, space-saving
- Servo-motorized system, highly automatic
- Touch screen, user-friendly interface, simple operation
- Fully programmable, fast switch conductor cross-section and width

| IE-TS203 Ultrasonic Wire Welding Machine         |
|--------------------------------------------------|
| 20 kHz                                           |
| 3000 W                                           |
| 2 ~ 20 mm², copper & aluminum                    |
| 7" color touch screen                            |
| approx 0.7 seconds, depends on wire sizes        |
| 100,000 times welding                            |
| AC 220V ± 10%, 50 / 60 Hz                        |
| 0.3 - 0.6 MPa ( clean and dry air )              |
| L 640 x W 420 x H 300 mm                         |
| 55 kg                                            |
| Complies with CE equipment guidelines relative   |
| to mechanical and electrical safety and electro- |
| magnetic compatibility.                          |
|                                                  |