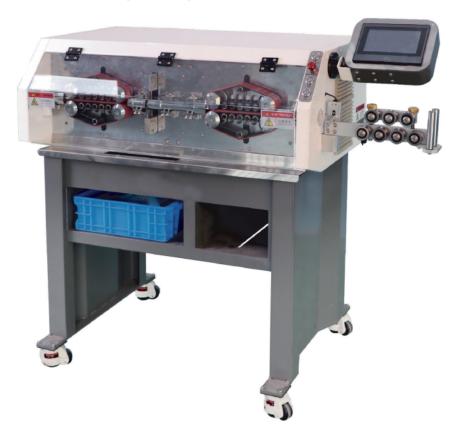

## IE-CS20

Servo Motorized HV Cable Cutting Stripping Machine

## Features

Designed for cutting and stripping heavy-duty cable, fully servo motorized high-level model

 $\cdot~$  Capacity range up to  $150mm^2$  /  $240mm^2$ 

## **Technical Data**

Function Single wire, Multicore cable, Wire measuring, Cut into length, Full stripping, Partial stripping, Cut depth, Cut speed, Feed speed, Run-out sensor, Length correction, Safety door sensor

| Raw material                                                                     | PVC, Teflon, Silicone, Low halogen, Fiberglass, etc                    | Conductor cross-s  | ections    | 10 - 150 / 240 mm²          |  |
|----------------------------------------------------------------------------------|------------------------------------------------------------------------|--------------------|------------|-----------------------------|--|
| Cable diameter                                                                   | Max 30 mm                                                              | Cutting length ( L | )          | 1 - 99999.9 mm              |  |
| Stripping length                                                                 | ngth Front ( right ) side: 1 - 800 mm Rear ( left ) side: 1 - 260 mm   |                    |            |                             |  |
| Display                                                                          | 7" color touchscreen, English / Chinese [ other languages on request ] |                    |            |                             |  |
| Compatible peripherals Cable splitter, wire pre feeder, robot arm, conveyor belt |                                                                        |                    |            |                             |  |
| Feeding system                                                                   | 32 rollers, belt-driven                                                | Production rate 1  | .800 pcs/h | [depends on cutting length] |  |
| Power supply                                                                     | AC 110V - 220V $\pm$ 10%, 50 / 60 Hz                                   | Dimensions L       | . 1580 x W | 1650 x H 1320 mm. 240KG     |  |
|                                                                                  |                                                                        |                    |            |                             |  |