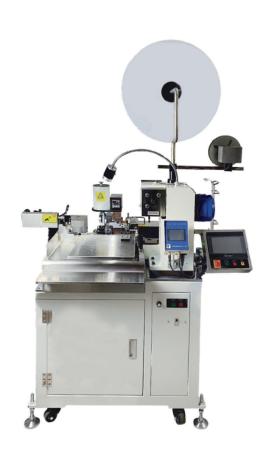

## IE-CST07B

## Fully-auto Wire Crimping and Tinning Machine

**Dimensions** L 1800 x W 900 x H 1450mm **Weight** 400KG