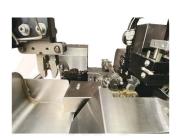

## **Features**

- · High quality and high precision solution for thin wire processing
- $\cdot\,$  Wire cutting, stripping, thinning, and terminal crimping
- $\cdot \ \, \text{Excellent wire twisting result, ensure reliable wire tinning to meet high demand production}$

## **Technical Data**

Function Wire pre-feeder, Single / Dual-end strip, Single-end crimp, Cut depth, Stripping length, Twisting length, Tinning depth, Crimp position

Wire cross-section0.03 - 2 mm² (AWG 32 - 14)Cutting length18 - 99999 mmStripping lengthFront side: 0.1 - 8 mmRear side: 0.1 - 18 mmTwisting length2 - 10 mm