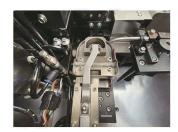

## **Features**

- · High quality and high precision solution for thin wire processing
- $\cdot\,$  Wire cutting, stripping, thinning, and terminal crimping
- $\cdot \ \, \text{Excellent wire twisting result, ensure reliable wire tinning to meet high demand production}$

## **Technical Data**

Function Wire pre-feeder, Single / Dual-end strip, Single-end crimp, Cut depth, Stripping length, Twisting length, Tinning depth, Crimp position

Wire cross-section0.03 - 2 mm² (AWG 32 - 14)Cutting length18 - 99999 mmStripping lengthFront side: 0.1 - 8 mmRear side: 0.1 - 18 mmTwisting length2 - 10 mm